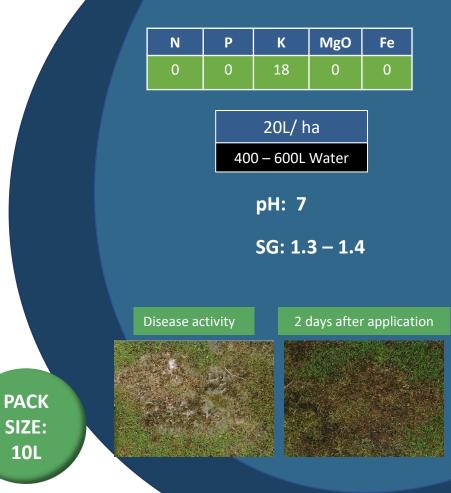

## **PHYTOGRO 0-0-18**

**Technical Information** 

#### How to apply:

20L/ha in 400 - 600 L of water To help condition your turf against dry patch and disease Apply once every 4 weeks approaching and during the time turf diseases and dry patch are expected Immediate action treatment to aid recovery Apply at first signs of dry patch or disease to strengthen unaffected grass